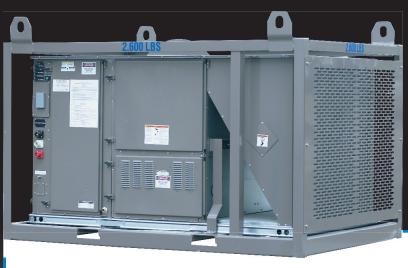

## **Hurricane DH/AC 5000 HP**

SKID MOUNTED

Three sided fork truck tubes large enough for an 8 ton fork truck.

STACKABLE

Four point shipyard lifting cage with connections at 63" requiring no steps to connect rigging. Certified lifting eyes with certification printed on unit.

POWER SOURCE

 $460\,Volt, 3P hase, 15\,horsepower\,direct\,drive, high\,output\,motor\,with\,digitized\,motor\,savers\,to\,protect\,from\,power\,surges.\\DH\,Amp\,-\,88\,Max.\,(normal\,operation\,DH\,\&\,AC\,40\,amps)$ 

AC Amps - 25.

QUIET OPERATION

Below 80 Decibels at 3 Meters. 3-in-1 cooling, DH and blower unit

• FAN

5.000 CFM @ 16" W.C.

## STANDARD EQUIPMENT

- Powder coated galvanized steel with Nyalic corrosion resistant coating
- Electronic variable CFM
- 6 Level cariable temperature and humidity settings with a flip of a switch
- · Camlock electrical connections with S.S. ground stud
- 18" duct connection
- · Continuous duty cycle
- 100 Amp circuit breaker
- Low temperature sensor
- · One year warranty

**Dimensional Drawing On Reverse Side** 

Pacific Industrial Equipment Corporation 94-465 Koaki Street • Waipahu, HI 96797 866-402-2202 Toll Free

Height - 59"

Weight - 2500 lbs.

1

Length - 99"

Width - 71"