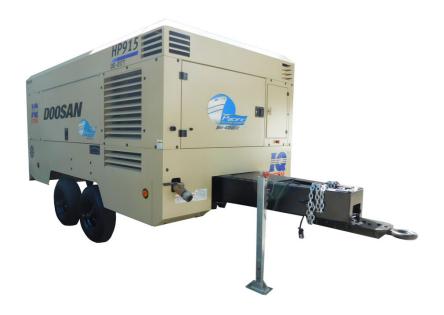

## **HP915 PORTABLE AIR COMPRESSOR**

The HP915 Air Compressor is the all new addition to the Doosan portable power line up. The HP915 is the most innovative portable air compressor in the world and features an enclosure that has been built from the ground up to further enhance productivity and reliability.

Our rental units include the patented IQ System for cleaner air. This system features an on board aftercooler and coalescing dual filtration.

Free Air Delivery: 915 cfm
Pressure: 150 psig (10.3 bar)
Air Discharge Outlet Size: 2" NPT
Fuel Tank Capacity: 128 gallons
Dimensions: 226" L x 83" W x 97.9" H

- Weight with Fuel: 11,500 lbs